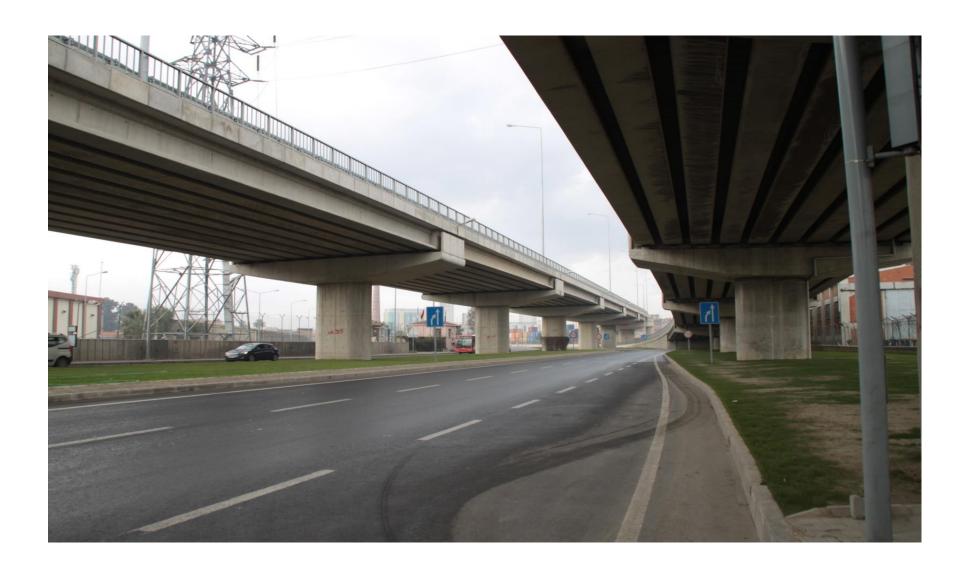

subcontractor)

(Submisson of the work: December 2011)

Last Discovery Value: 2.894.277,00 + VAT

# Works with industrial formwork system – 2



2. Regional Directorate of Highways Bornova / İzmir

Yeşildere Bridged Crossroad Construction;

(Submisson of the work: (December 2015)

**Value:** 41.387.271,26 TL+VAT

Özaltın Construction

Gebze – Orhangazi – İzmir Highways, Manisa – İzmir Construction of major art structures.

(Submisson of the work: (08 August 2018)

Value: 8.680.697,98 TL+VAT

Özaltın-Makyol Partnership .

Gebze – Orhangazi – İzmir Otoyolu, Akhisar – Manisa Construction of major art structures. (Mecidiyeköy – Akhisar 9,50 km area).

(Submisson of the work: (31 August 2018)

Value: 7.399.898,81 TL+VAT



# HAMDİ DALAN BRIDGED CROSSROAD









# **ALSANCAK HARBOR VIADUCT**







45\*45 cm raker piles L=25-29 mt (in two pieces)





45\*45 reinforced concrete piles











FOUNDATIN – HEAD BEAM WORKS















**GROUNDING WORK** 



# ATEŞÇELİK TOWER MANIFACTURING FACTORY









**COLUMN IRON AND MOLD PREPARATIONS** 







# YEŞİLDERE BRIDGED CROSSROAD







YEŞİLDERE VIADUCTS





FOUNDATION WORKS





**VIADUCT FOUNDATION** 





Climbing form









SCAFFOLDING











**BEAM WORKS** 









MANUFACTURING STAGE





PRESTRESSED







# TUNNEL ENTRANCE STRUCTURE







TUNNEL ENTRANCE STRUCTURE





TUNNEL ENTRANCE STRUCTURE



















# Özaltın İnşaat and Özaltın - Makyol Partnership (Two different contracts) (Gebze – Orhangazi – İzmir Highway Manisa – İzmir Construction Of Major Art Structure







Foundation Iron - Pile Ancho