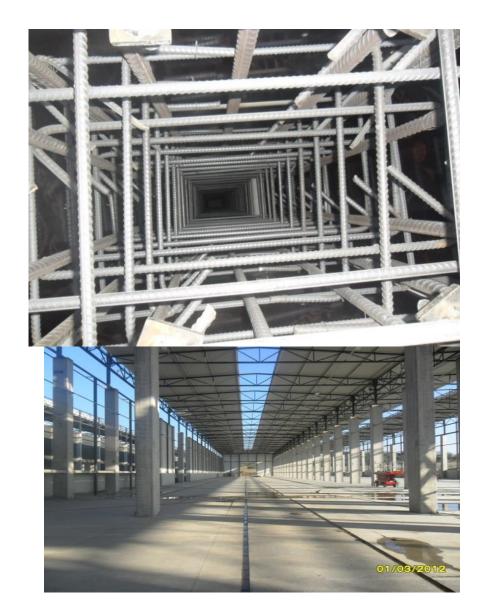

#### Defne Agriculture:

**Dairy Farm Construction (Dairy Products Factory)** 

(Submisson of the work: (31 December 2019)

Value: 13.323.760,00+ VAT.

## **Dairy Farm Construction (Dairy Products Factory)**

DEFNE AGRICULTURE CATTLE FARM

DEFNE AGRICULTURE CATTLE FARM

MARMARA WAREHOUSING TANK FOUNDATION