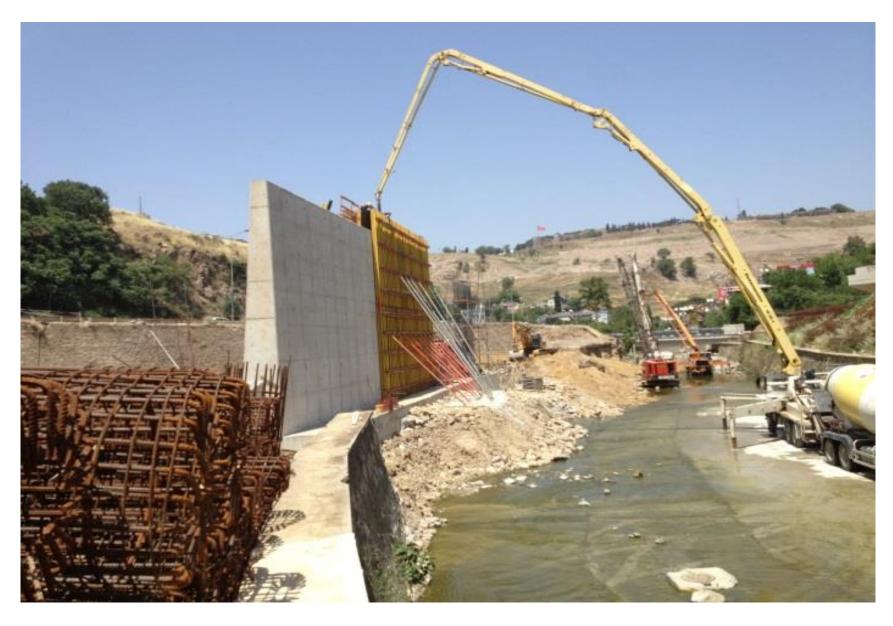

# YEŞİLDERE BRIDGED CROSSROAD

YEŞİLDERE VIADUCTS

FOUNDATION WORKS

**VIADUCT FOUNDATION** 

Climbing form

SCAFFOLDING

**BEAM WORKS** 

MANUFACTURING STAGE