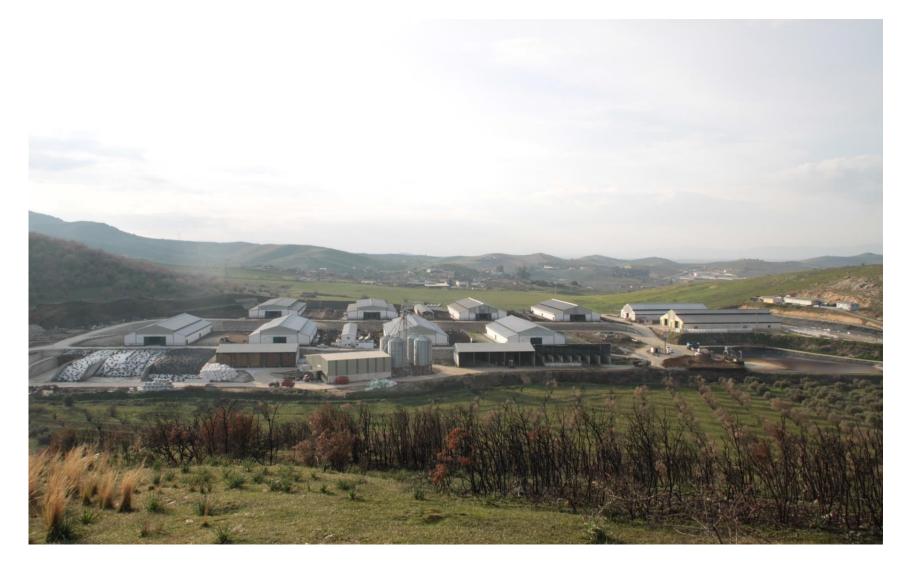

#### Defne Agriculture:

**Dairy Farm Construction (Dairy Products Factory)** 

(Submisson of the work: (31 December 2019)

Value: 13.323.760,00+ VAT.

### **Defne Agriculture:**

## **Dairy Farm Construction (Dairy Products Factory)**

DEFNE AGRICULTURE CATTLE FARM

DEFNE AGRICULTURE CATTLE FARM

MARMARA WAREHOUSING TANK FOUNDATION