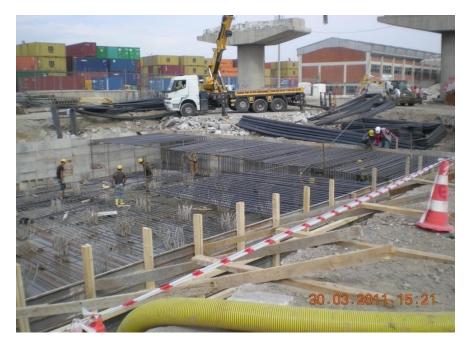

# YEŞİLDERE BRIDGED CROSSROAD

YEŞİLDERE VIADUCTS

FOUNDATION WORKS

**VIADUCT FOUNDATION** 

Climbing form

SCAFFOLDING

**BEAM WORKS** 

MANUFACTURING STAGE