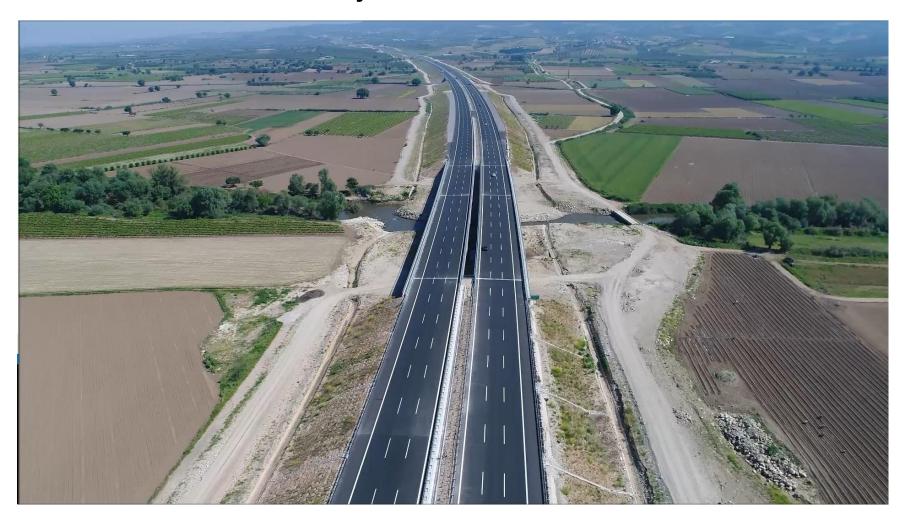

Value: 894.094,39 TL+ VAT

Özaltın Construction

Gebze – Orhangazi – İzmir Highways, Manisa – İzmir Construction Of Major Art Structures.

(Submisson of the work: (08 August 2018)

Value: 8.680.697,98 TL+VAT

Özaltın-Makyol Partnership .

Özaltın Construction

Gebze – Orhangazi – İzmir Highways, Manisa – İzmir Construction of major art structures.

(Submisson of the work: (08 August 2018)

Value: 8.680.697,98 TL+VAT

Özaltın-Makyol Partnership .