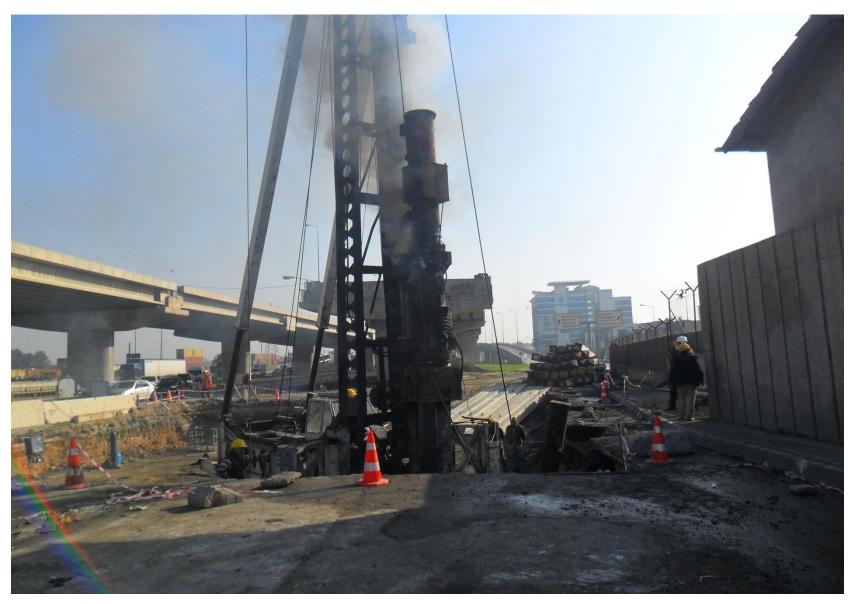

# YEŞİLDERE BRIDGED CROSSROAD

YEŞİLDERE VIADUCTS

FOUNDATION WORKS

**VIADUCT FOUNDATION** 

Climbing form

SCAFFOLDING

**BEAM WORKS** 

MANUFACTURING STAGE