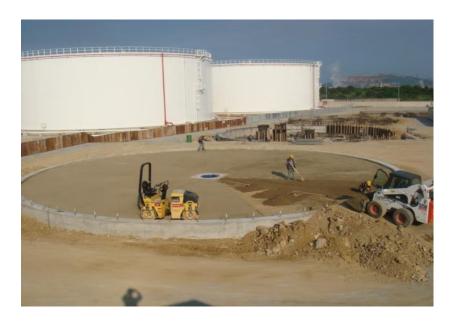

(Ege Asfalt Inc's subcontractor)

(Art structures ,Retaining walls,Guardrails,Trafific security and completion work)

(Submisson of the work: december 2009)

Value: 1.064.720,14 TL+VAT

Marmara warehousing Inc Marmara Ereğlisi / Tekirdağ

Foundation construction of circular fuel tank

(Ateş Çelik Inc's subcontractor)

(Submisson of the work : December 2010)

Value: 560.000,00 TL+VAT

Eni Energy Construction Contacting Inc (Defne Agriculture) Tire / İzmir

## **Dairy Farm Construction (Dairy Products Factory)**

DEFNE AGRICULTURE CATTLE FARM

DEFNE AGRICULTURE CATTLE FARM

MARMARA WAREHOUSING TANK FOUNDATION