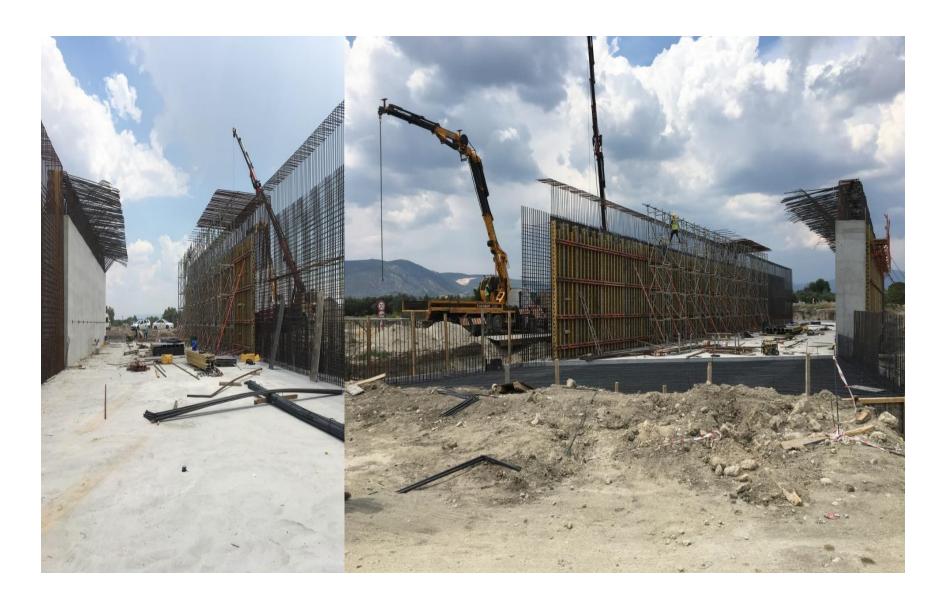

#### Defne Agriculture:

**Dairy Farm Construction (Dairy Products Factory)** 

(Submisson of the work: (31 December 2019)

Value: 13.323.760,00+ VAT.

## **Dairy Farm Construction (Dairy Products Factory)**

DEFNE AGRICULTURE CATTLE FARM

DEFNE AGRICULTURE CATTLE FARM

MARMARA WAREHOUSING TANK FOUNDATION