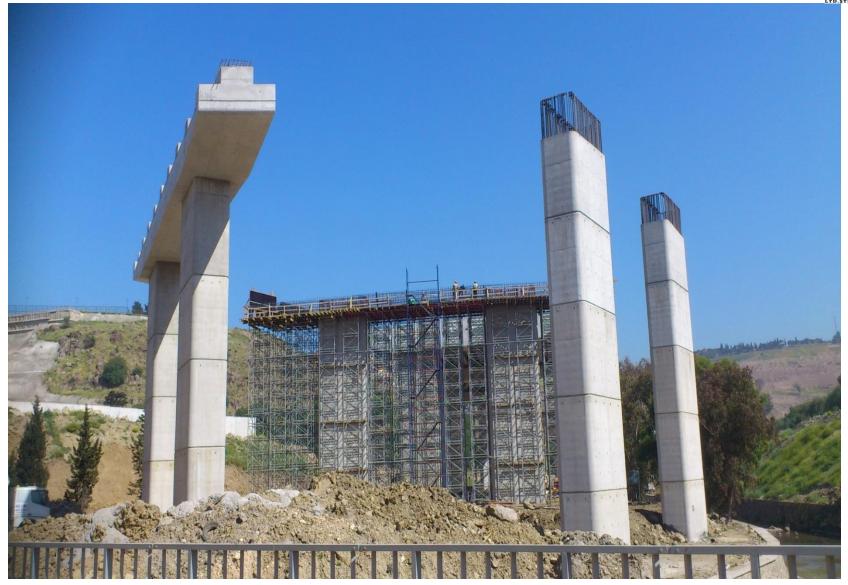

# YEŞİLDERE BRIDGED CROSSROAD

YEŞİLDERE VIADUCTS

FOUNDATION WORKS

**VIADUCT FOUNDATION** 

Climbing form

SCAFFOLDING

**BEAM WORKS** 

MANUFACTURING STAGE