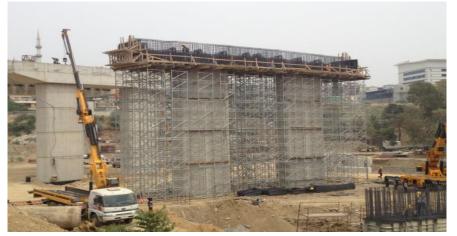

# YEŞİLDERE BRIDGED CROSSROAD

YEŞİLDERE VIADUCTS

FOUNDATION WORKS

**VIADUCT FOUNDATION** 

Climbing form

SCAFFOLDING

**BEAM WORKS** 

MANUFACTURING STAGE