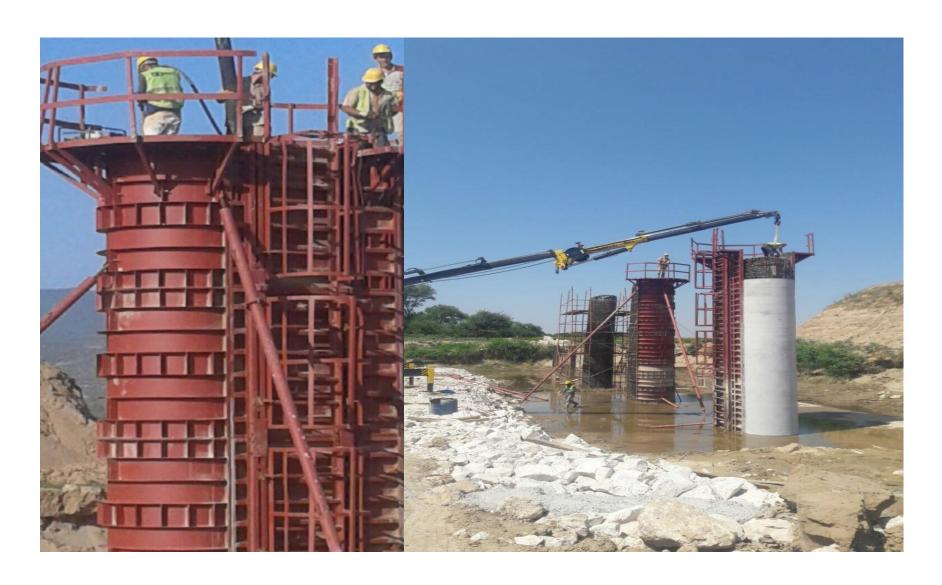

# YEŞİLDERE BRIDGED CROSSROAD

YEŞİLDERE VIADUCTS

FOUNDATION WORKS

**VIADUCT FOUNDATION** 

Climbing form

SCAFFOLDING

**BEAM WORKS** 

MANUFACTURING STAGE