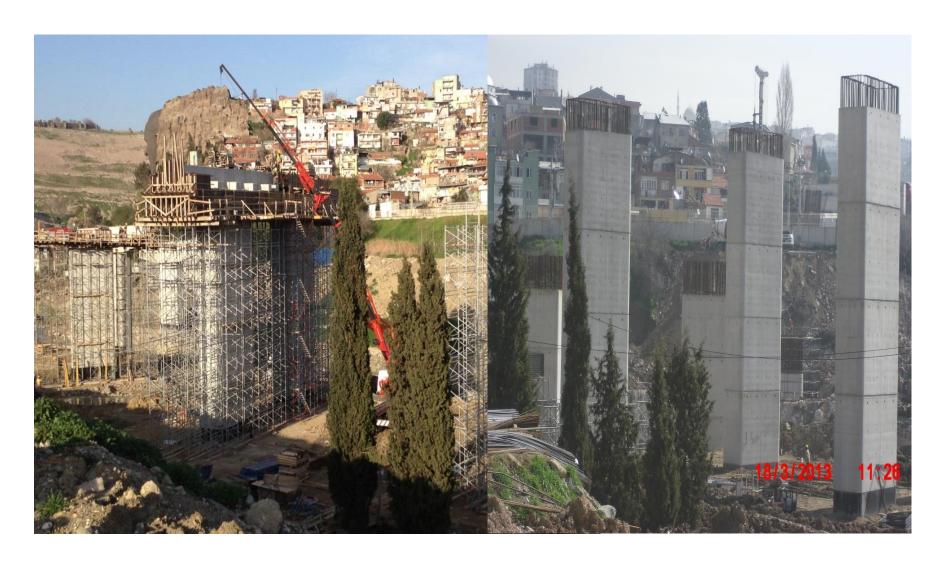

# YEŞİLDERE BRIDGED CROSSROAD

YEŞİLDERE VIADUCTS

FOUNDATION WORKS

**VIADUCT FOUNDATION** 

Climbing form

SCAFFOLDING

**BEAM WORKS** 

MANUFACTURING STAGE