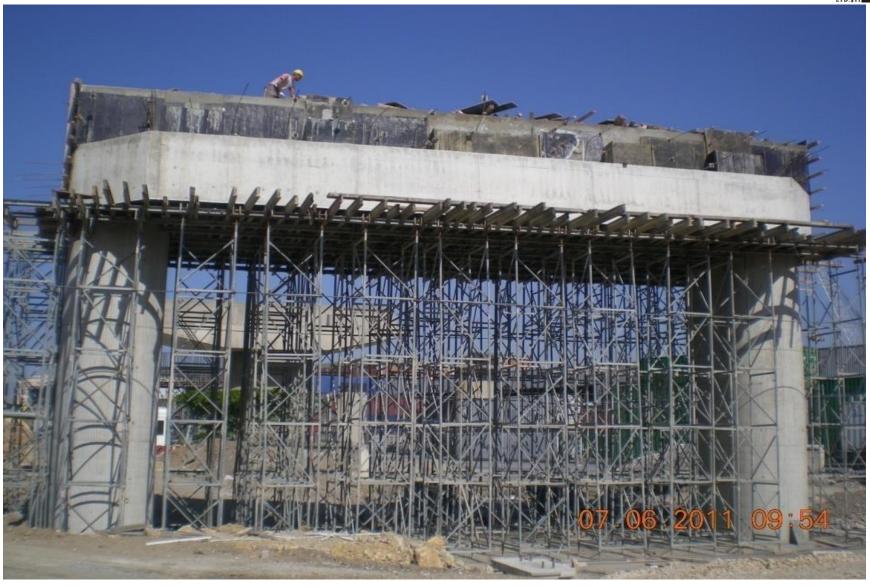

# YEŞİLDERE BRIDGED CROSSROAD

YEŞİLDERE VIADUCTS

FOUNDATION WORKS

**VIADUCT FOUNDATION** 

Climbing form

SCAFFOLDING

**BEAM WORKS** 

MANUFACTURING STAGE