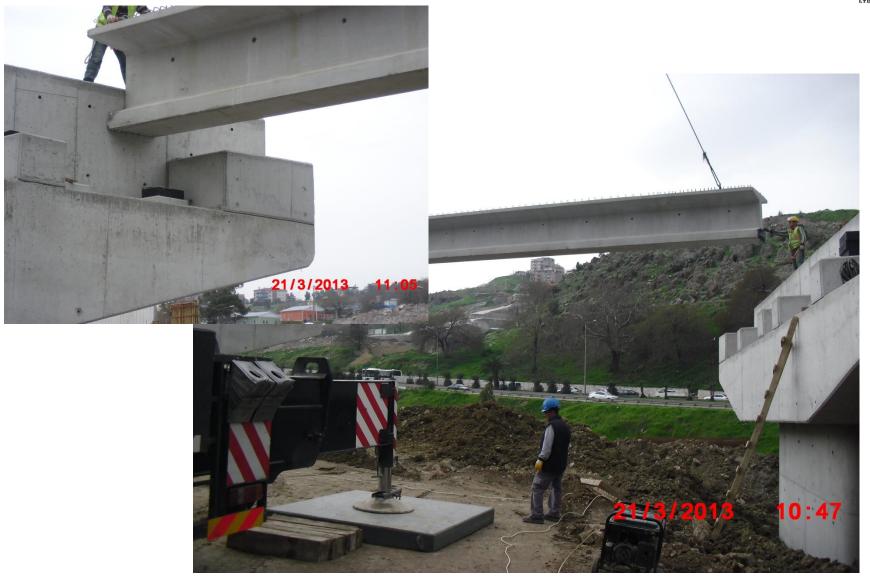

# YEŞİLDERE BRIDGED CROSSROAD

YEŞİLDERE VIADUCTS

FOUNDATION WORKS

**VIADUCT FOUNDATION** 

Climbing form

SCAFFOLDING

**BEAM WORKS** 

MANUFACTURING STAGE