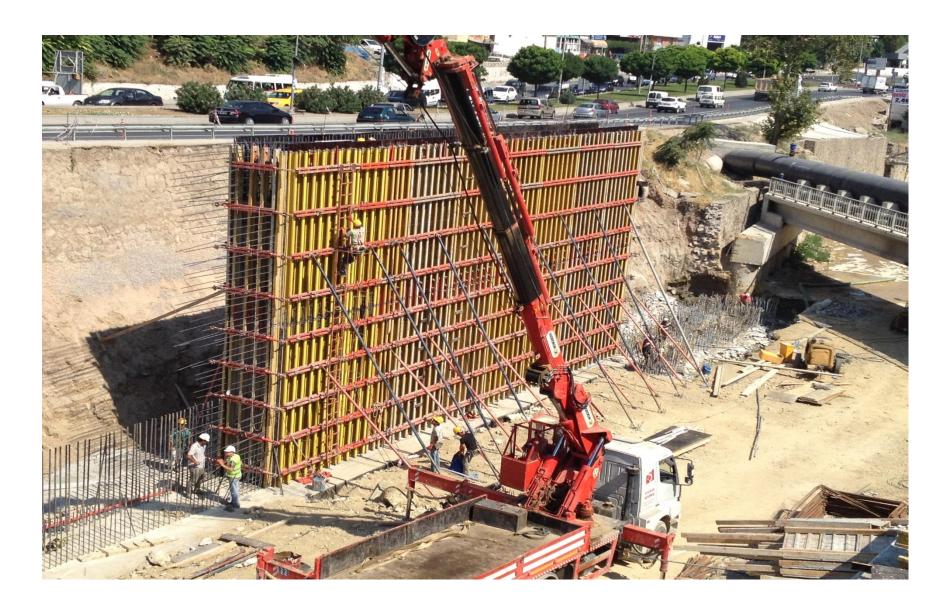

# YEŞİLDERE BRIDGED CROSSROAD

YEŞİLDERE VIADUCTS

FOUNDATION WORKS

**VIADUCT FOUNDATION** 

Climbing form

SCAFFOLDING

**BEAM WORKS** 

MANUFACTURING STAGE