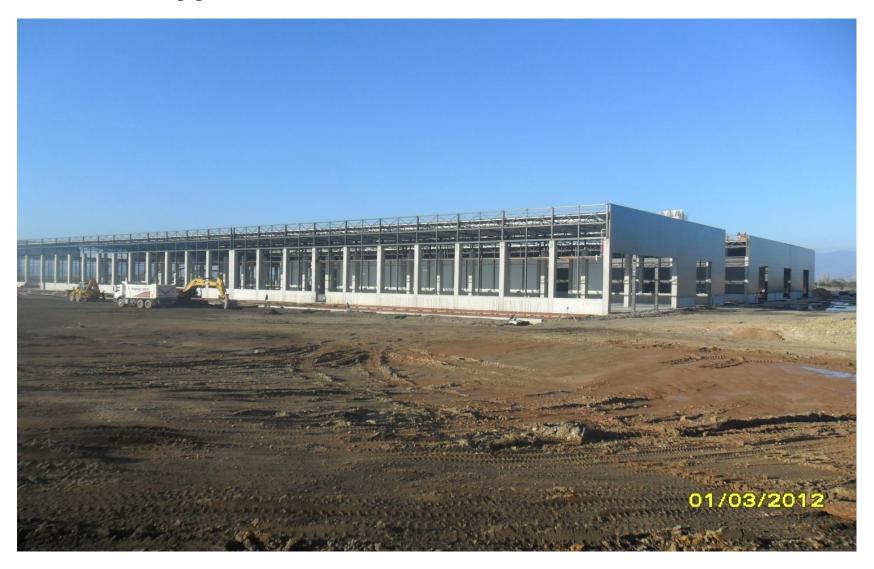

#### Defne Agriculture:

**Dairy Farm Construction (Dairy Products Factory)** 

(Submisson of the work: (31 December 2019)

Value: 13.323.760,00+ VAT.

## **Dairy Farm Construction (Dairy Products Factory)**

DEFNE AGRICULTURE CATTLE FARM

DEFNE AGRICULTURE CATTLE FARM

MARMARA WAREHOUSING TANK FOUNDATION