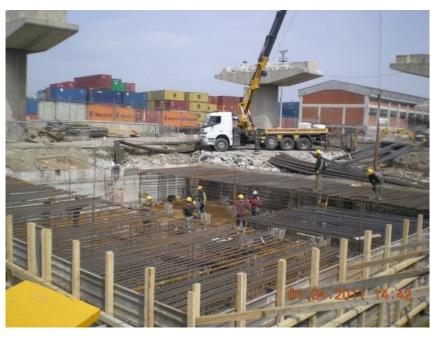

# YEŞİLDERE BRIDGED CROSSROAD

YEŞİLDERE VIADUCTS

FOUNDATION WORKS

**VIADUCT FOUNDATION** 

Climbing form

SCAFFOLDING

**BEAM WORKS** 

MANUFACTURING STAGE