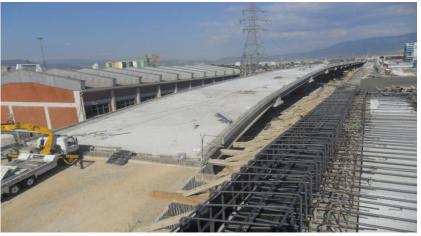

# YEŞİLDERE BRIDGED CROSSROAD

YEŞİLDERE VIADUCTS

FOUNDATION WORKS

**VIADUCT FOUNDATION** 

Climbing form

SCAFFOLDING

**BEAM WORKS** 

MANUFACTURING STAGE