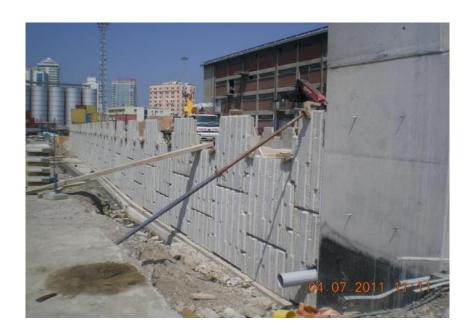

# **ALSANCAK HARBOR VIADUCT**

45\*45 cm raker piles L=25-29 mt (in two pieces)

45\*45 reinforced concrete piles

FOUNDATIN – HEAD BEAM WORKS

**GROUNDING WORK** 