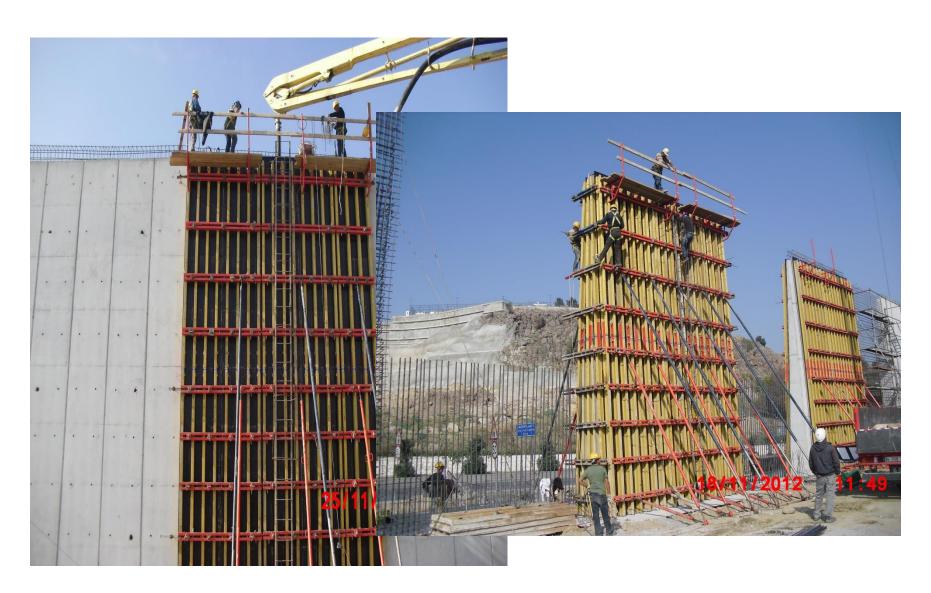

# YEŞİLDERE BRIDGED CROSSROAD

YEŞİLDERE VIADUCTS

FOUNDATION WORKS

**VIADUCT FOUNDATION** 

Climbing form

SCAFFOLDING

**BEAM WORKS** 

MANUFACTURING STAGE