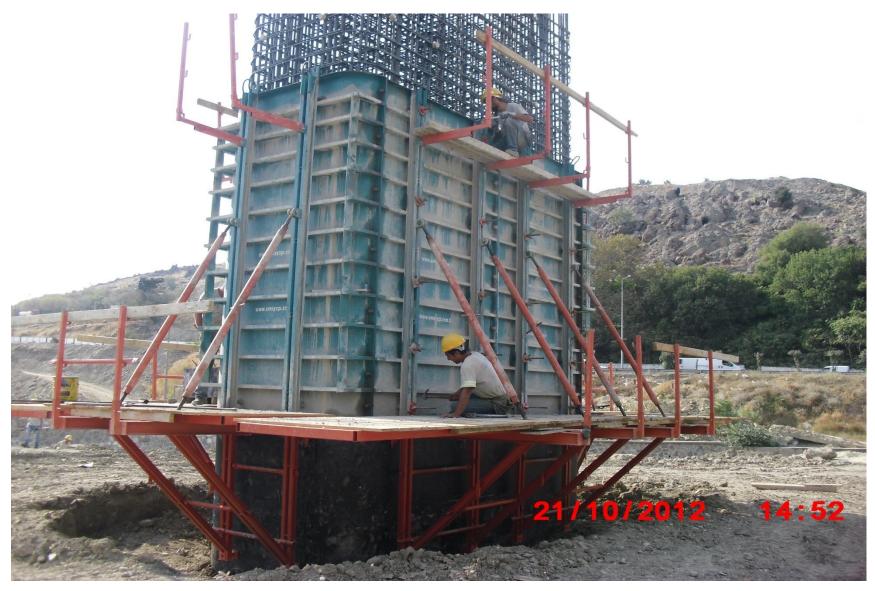

uction of major art structures.

(Submisson of the work: (08 August 2018)

Value: 8.680.697,98 TL+VAT

Özaltın-Makyol Partnership .

Gebze – Orhangazi – İzmir Otoyolu, Akhisar – Manisa Construction of major art structures. (Mecidiyeköy – Akhisar 9,50 km area).

(Submisson of the work: (31 August 2018)

Value: 7.399.898,81 TL+VAT



# HAMDİ DALAN BRIDGED CROSSROAD









# **ALSANCAK HARBOR VIADUCT**







45\*45 cm raker piles L=25-29 mt (in two pieces)





45\*45 reinforced concrete piles











FOUNDATIN – HEAD BEAM WORKS















**GROUNDING WORK** 



# ATEŞÇELİK TOWER MANIFACTURING FACTORY









**COLUMN IRON AND MOLD PREPARATIONS** 







# YEŞİLDERE BRIDGED CROSSROAD







YEŞİLDERE VIADUCTS





FOUNDATION WORKS





**VIADUCT FOUNDATION** 





Climbing form









SCAFFOLDING











**BEAM WORKS** 









MANUFACTURING STAGE





PRESTRESSED







# TUNNEL ENTRANCE STRUCTURE







TUNNEL ENTRANCE STRUCTURE





TUNNEL ENTRANCE STRUCTURE



















# Özaltın İnşaat and Özaltın - Makyol Partnership (Two different contracts) (Gebze – Orhangazi – İzmir Highway Manisa – İzmir Construction Of Major Art Structure







Foundation Iron - Pile Anchors





Foundation Concrete Casting Stage





FOUNDATION IRON – steel piles





**ELEVATION MOLD DRYING** 





**ELEVATION MOLD DRYING** 





**HEAD BEAM** 





































**7X5 UNDERPASSES** 





UNDERPASSES

### **Defne Agriculture:**



## **Dairy Farm Construction (Dairy Products Factory)**

























































DEFNE AGRICULT