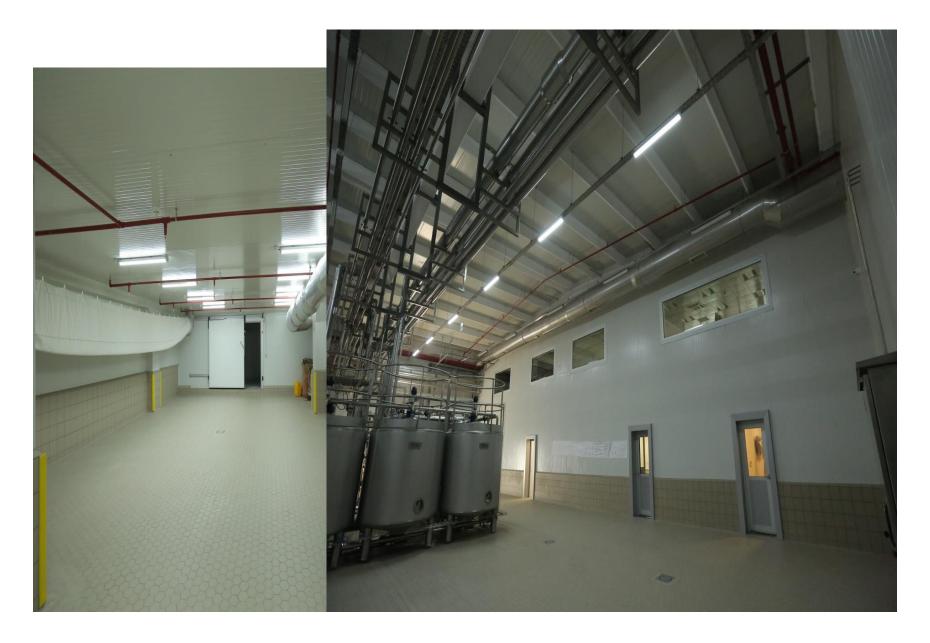

#### Defne Agriculture:

**Dairy Farm Construction (Dairy Products Factory)** 

(Submisson of the work: (31 December 2019)

Value: 13.323.760,00+ VAT.

### **Defne Agriculture:**

## **Dairy Farm Construction (Dairy Products Factory)**

DEFNE AGRICULTURE CATTLE FARM

DEFNE AGRICULTURE CATTLE FARM

MARMARA WAREHOUSING TANK FOUNDATION