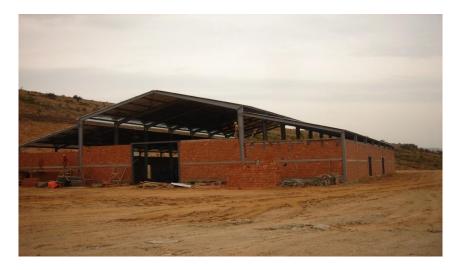

#### Defne Agriculture:

**Dairy Farm Construction (Dairy Products Factory)** 

(Submisson of the work: (31 December 2019)

Value: 13.323.760,00+ VAT.

### **Defne Agriculture:**

## **Dairy Farm Construction (Dairy Products Factory)**

DEFNE AGRICULTURE CATTLE FARM

DEFNE AGRICULTURE CATTLE FARM

MARMARA WAREHOUSING TANK FOUNDATION