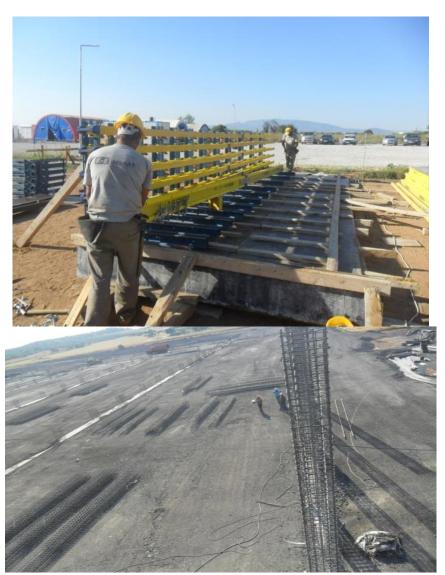

# YEŞİLDERE BRIDGED CROSSROAD

YEŞİLDERE VIADUCTS

FOUNDATION WORKS

**VIADUCT FOUNDATION** 

Climbing form

SCAFFOLDING

**BEAM WORKS** 

MANUFACTURING STAGE