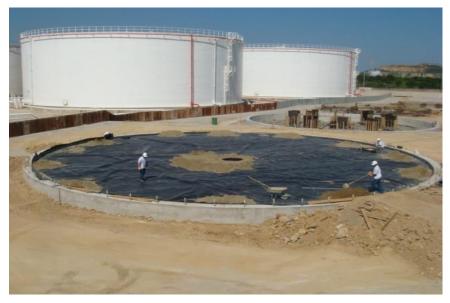

(Ege Asfalt Inc's subcontractor)

(Art structures ,Retaining walls,Guardrails,Trafific security and completion work)

(Submisson of the work: december 2009)

Value: 1.064.720,14 TL+VAT

Marmara warehousing Inc Marmara Ereğlisi / Tekirdağ

Foundation construction of circular fuel tank

(Ateş Çelik Inc's subcontractor)

(Submisson of the work : December 2010)

Value: 560.000,00 TL+VAT

Eni Energy Construction Contacting Inc (Defne Agriculture) Tire / İzmir

## **Dairy Farm Construction (Dairy Products Factory)**

DEFNE AGRICULTURE CATTLE FARM

DEFNE AGRICULTURE CATTLE FARM

MARMARA WAREHOUSING TANK FOUNDATION