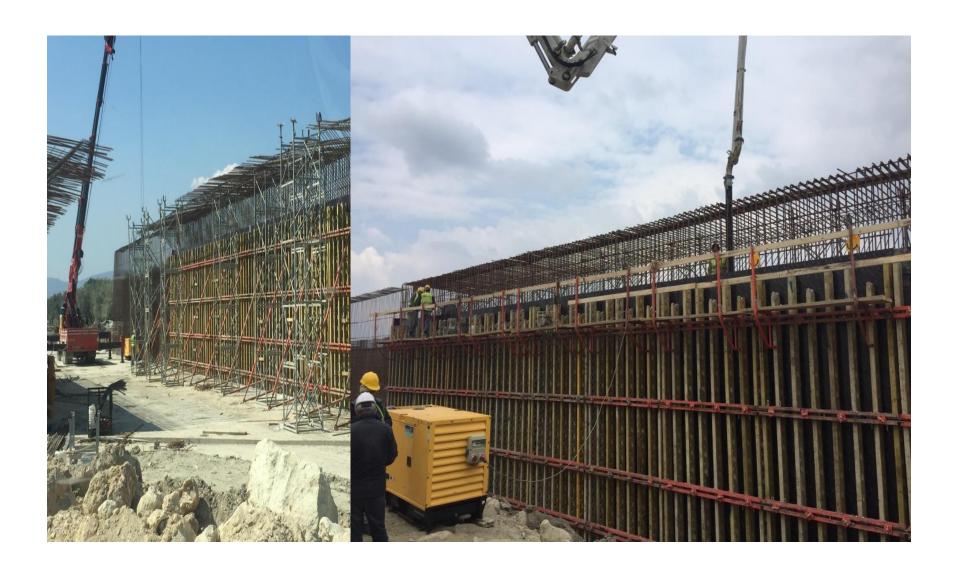

#### Defne Agriculture:

**Dairy Farm Construction (Dairy Products Factory)** 

(Submisson of the work: (31 December 2019)

Value: 13.323.760,00+ VAT.

## **Dairy Farm Construction (Dairy Products Factory)**

DEFNE AGRICULTURE CATTLE FARM

DEFNE AGRICULTURE CATTLE FARM

MARMARA WAREHOUSING TANK FOUNDATION