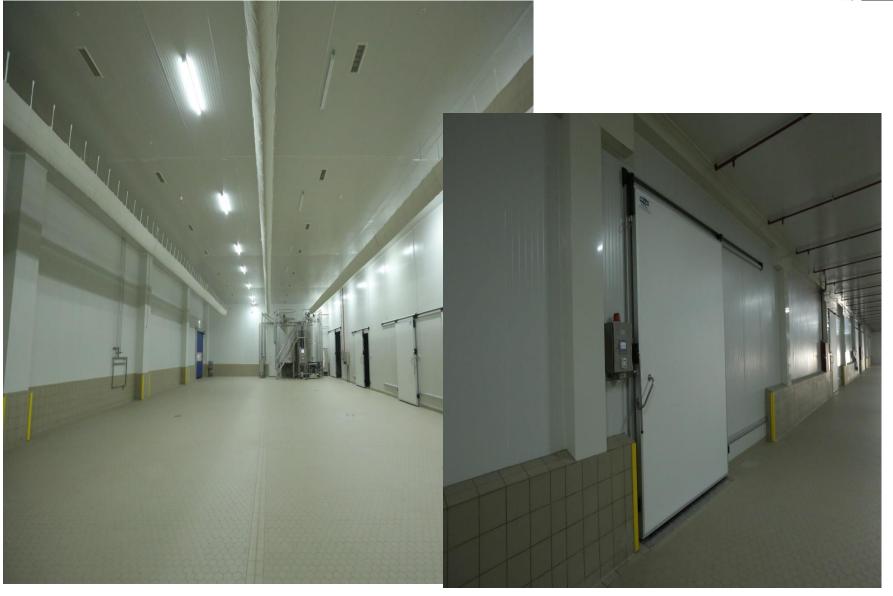

#### Defne Agriculture:

**Dairy Farm Construction (Dairy Products Factory)** 

(Submisson of the work: (31 December 2019)

Value: 13.323.760,00+ VAT.

### **Defne Agriculture:**

## **Dairy Farm Construction (Dairy Products Factory)**

DEFNE AGRICULTURE CATTLE FARM

DEFNE AGRICULTURE CATTLE FARM

MARMARA WAREHOUSING TANK FOUNDATION