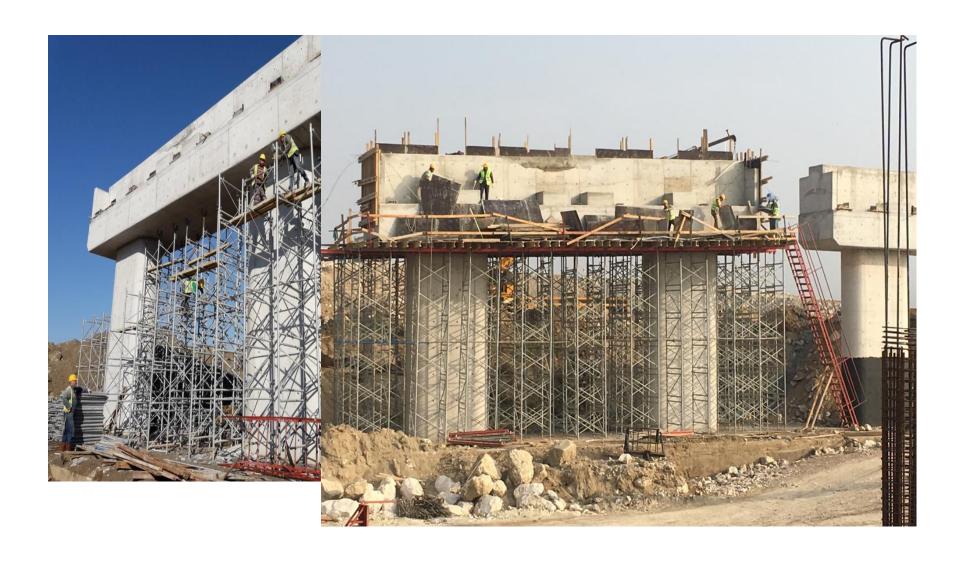

# Özaltın İnşaat and Özaltın - Makyol Partnership (Two different contracts) (Gebze – Orhangazi – İzmir Highway Manisa – İzmir Construction Of Major Art Structure

Foundation Iron - Pile Anchors

Foundation Concrete Casting Stage

FOUNDATION IRON – steel piles

**ELEVATION MOLD DRYING** 

**ELEVATION MOLD DRYING** 

**HEAD BEAM** 

**7X5 UNDERPASSES** 

UNDERPASSES