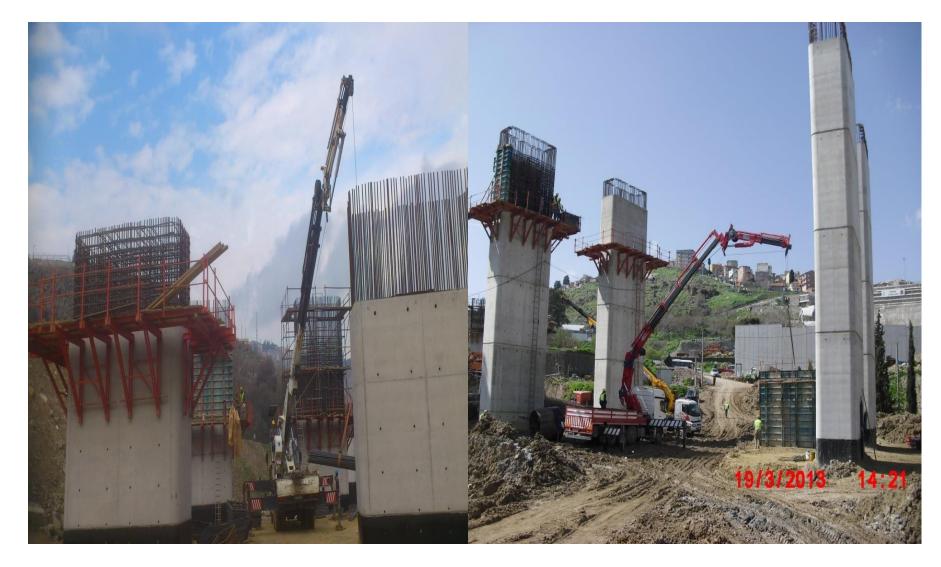

# YEŞİLDERE BRIDGED CROSSROAD

YEŞİLDERE VIADUCTS

FOUNDATION WORKS

**VIADUCT FOUNDATION** 

Climbing form

SCAFFOLDING

**BEAM WORKS** 

MANUFACTURING STAGE