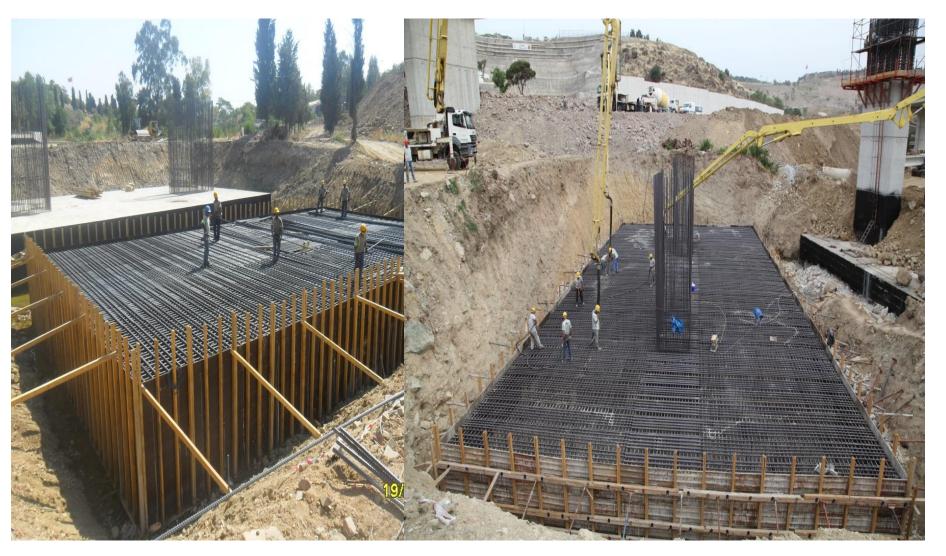

# Özaltın İnşaat and Özaltın - Makyol Partnership (Two different contracts) (Gebze – Orhangazi – İzmir Highway Manisa – İzmir Construction Of Major Art Structure

Foundation Iron - Pile Anchors

Foundation Concrete Casting Stage

FOUNDATION IRON – steel piles

**ELEVATION MOLD DRYING** 

**ELEVATION MOLD DRYING** 

**HEAD BEAM** 

**7X5 UNDERPASSES** 

UNDERPASSES