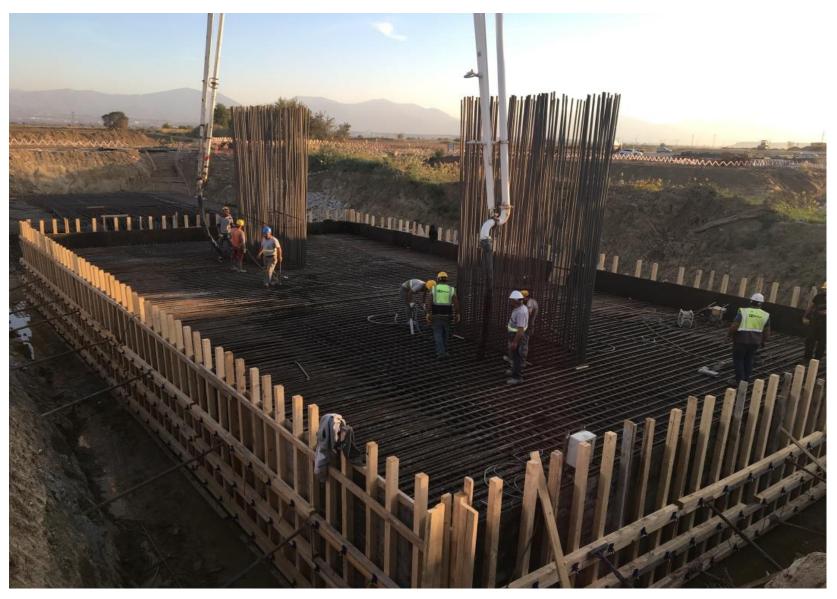

# YEŞİLDERE BRIDGED CROSSROAD

YEŞİLDERE VIADUCTS

FOUNDATION WORKS

**VIADUCT FOUNDATION** 

Climbing form

SCAFFOLDING

**BEAM WORKS** 

MANUFACTURING STAGE