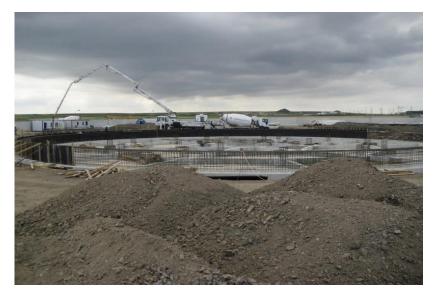

Foundation construction of circular fuel tank

(Ateş Çelik Inc's subcontractor)

(Submisson of the work : December 2010)

Value: 560.000,00 TL+VAT

Eni Energy Construction Contacting Inc (Defne Agriculture) Tire / İzmir

## **Dairy Farm Construction (Dairy Products Factory)**

DEFNE AGRICULTURE CATTLE FARM

DEFNE AGRICULTURE CATTLE FARM

MARMARA WAREHOUSING TANK FOUNDATION