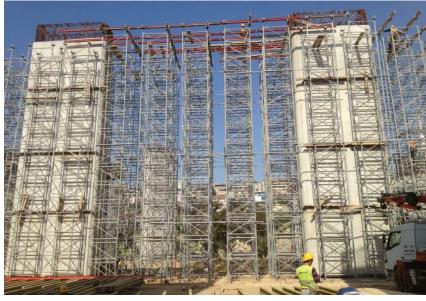

# YEŞİLDERE BRIDGED CROSSROAD

YEŞİLDERE VIADUCTS

FOUNDATION WORKS

**VIADUCT FOUNDATION** 

Climbing form

SCAFFOLDING

**BEAM WORKS** 

MANUFACTURING STAGE