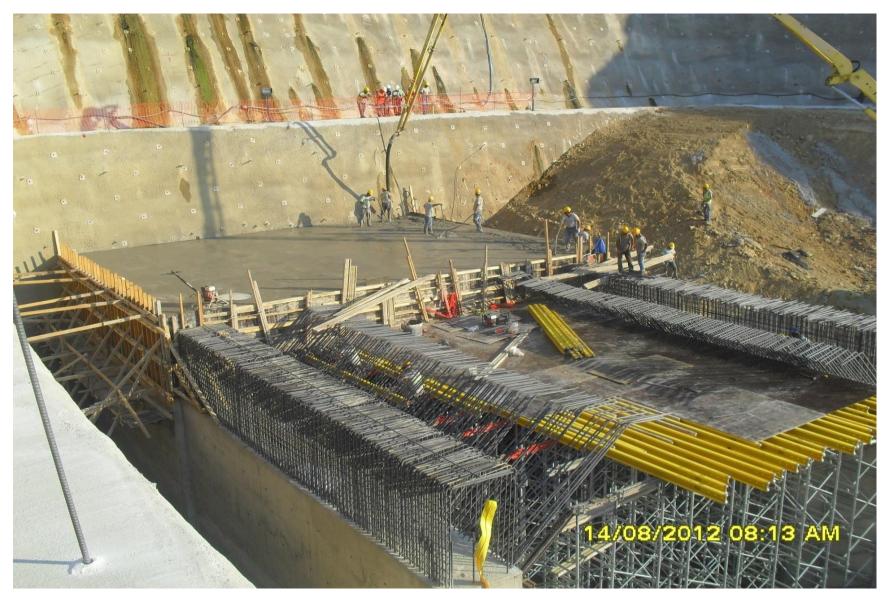

FOUNDATION IRON – steel piles

**ELEVATION MOLD DRYING** 

**ELEVATION MOLD DRYING** 

**HEAD BEAM** 

**7X5 UNDERPASSES** 

UNDERPASSES