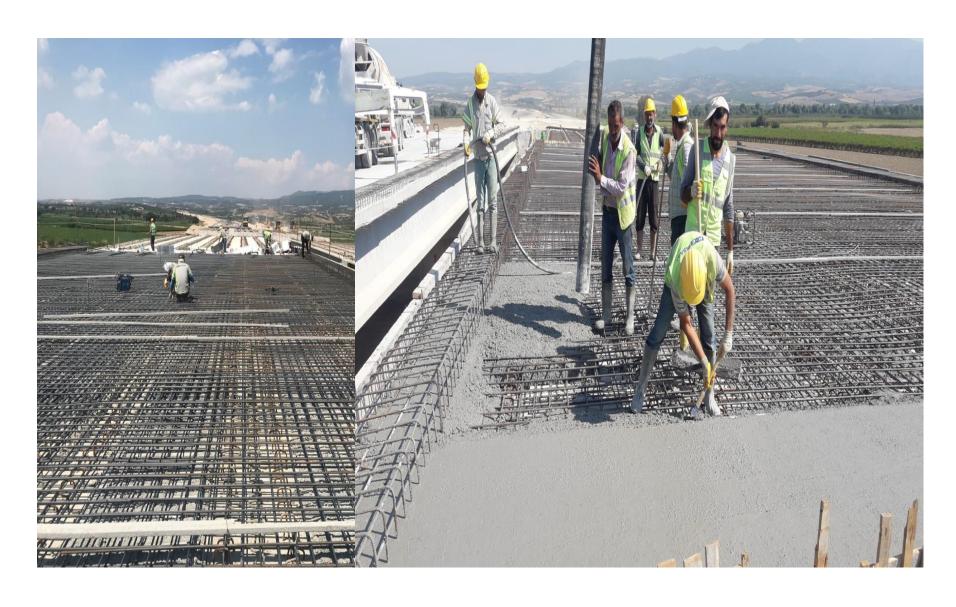

# YEŞİLDERE BRIDGED CROSSROAD

YEŞİLDERE VIADUCTS

FOUNDATION WORKS

**VIADUCT FOUNDATION** 

Climbing form

SCAFFOLDING

**BEAM WORKS** 

MANUFACTURING STAGE

PRESTRESSED