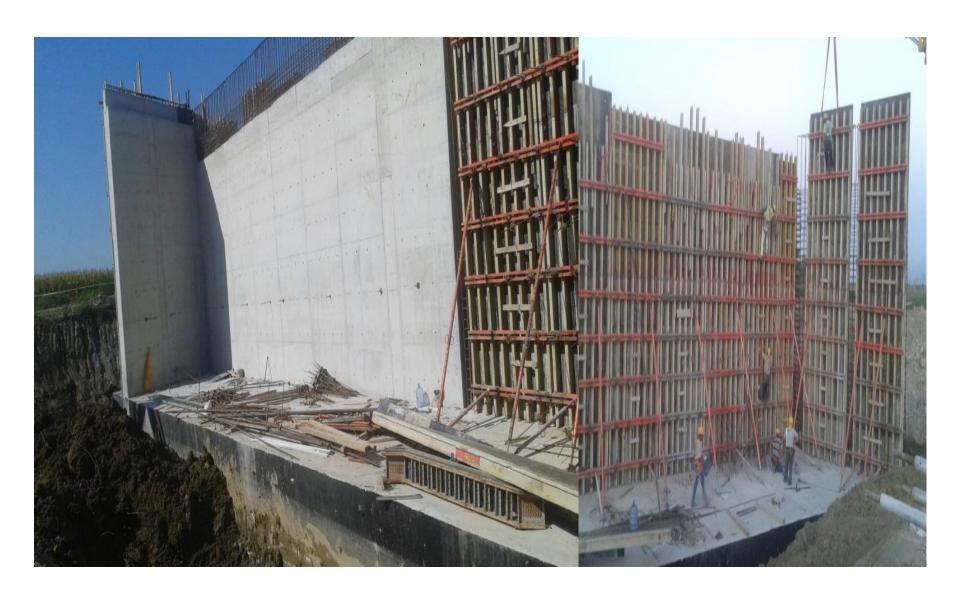

# Özaltın İnşaat and Özaltın - Makyol Partnership (Two different contracts) (Gebze – Orhangazi – İzmir Highway Manisa – İzmir Construction Of Major Art Structure

Foundation Iron - Pile Anchors

Foundation Concrete Casting Stage

FOUNDATION IRON – steel piles

**ELEVATION MOLD DRYING** 

**ELEVATION MOLD DRYING** 

**HEAD BEAM** 

**7X5 UNDERPASSES** 

UNDERPASSES