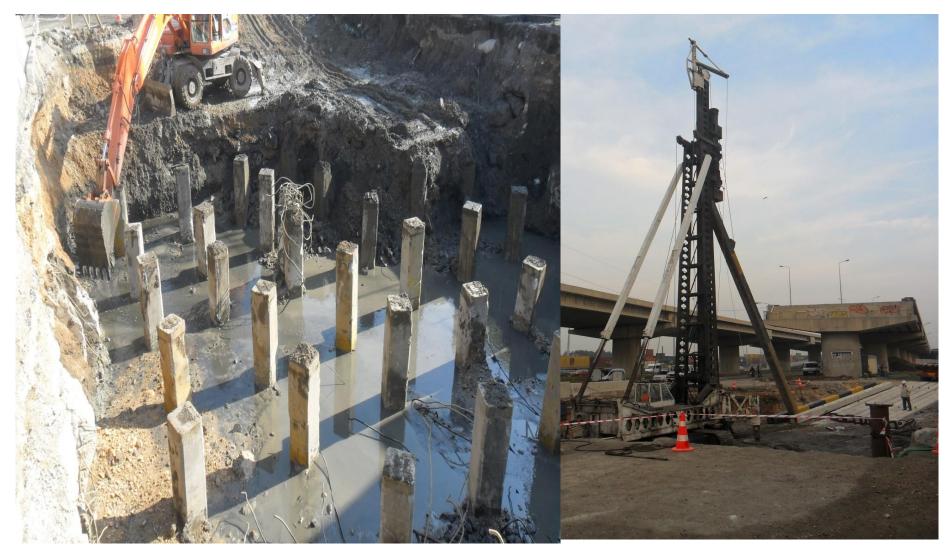

# YEŞİLDERE BRIDGED CROSSROAD

YEŞİLDERE VIADUCTS

FOUNDATION WORKS

**VIADUCT FOUNDATION** 

Climbing form

SCAFFOLDING

**BEAM WORKS** 

MANUFACTURING STAGE